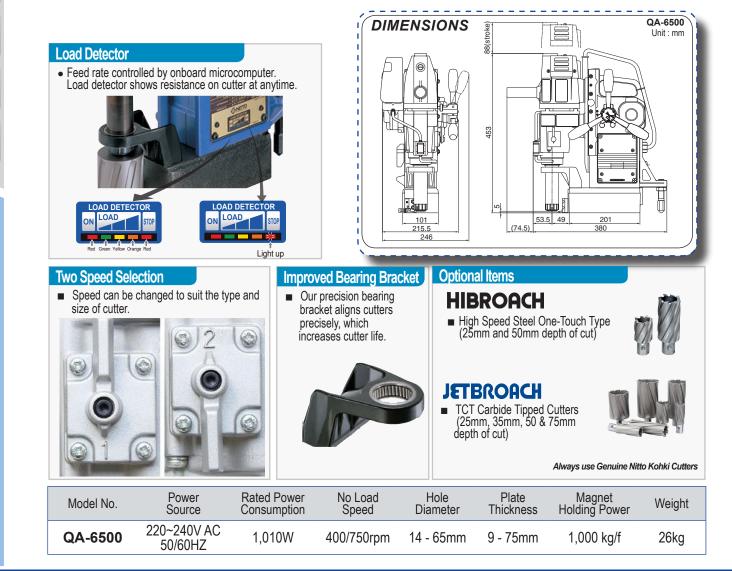

#### **SELF FEEDING & LOAD DETECTION**

Feed is controlled by onboard microcomputer, it begins slowly then increases to the approriate speed for cutter size and load conditions. Load detector indicates amount of resistance on cutter at anytime.

#### LIMIT SWITCH

When the drill has reached the top of its stroke, a limit switch stops the drill motor. There is also a limit switch at the bottom of drill stroke.