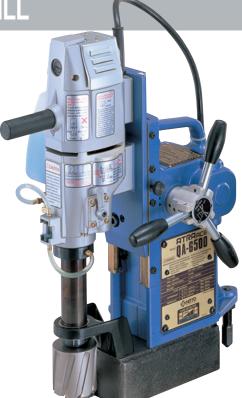

# ATRAACE

## MAGNETIC BASE DRILL

## AUTOMATIC QA-6500 TOP LEVEL EFFICIENCY

#### **FEATURES**

- Fully automatic feed
- Superior 50mm deep hole drilling automatically cuts holes from 14mmø 65mmø
- Boosts productivity
- Powerful two speed drill motor 400/750 RPM