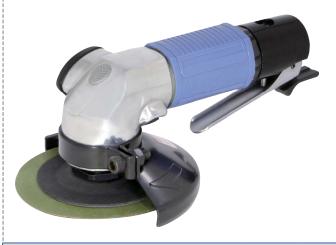

### **MYS-40** 100mm (4") Disc Sander **FEATURES**

- High performance air sander that uses disc paper
- Light weight and easily operated
- · Has the advantages of great power and performance

| Wheel<br>Dia. | Bore Air<br>Consumption |          | Speed      | Inlet<br>Thread Size | Weight |
|---------------|-------------------------|----------|------------|----------------------|--------|
| 100mm         | 16mm                    | 15.9 cfm | 13,700 rpm | 1/4"                 | 1.1kg  |

#### **MYS-70** 180mm (7") Disc Sander **FEATURES**

Ergonomic body design

Variable speed roll throttle to adapt to various sanding applications

Excellent power for increased material removal

| Wheel<br>Dia. | Bore | Air<br>Consumption | Speed     | Inlet<br>Thread Size | Weight |
|---------------|------|--------------------|-----------|----------------------|--------|
| 180mm         | 22mm | 31.8 cfm           | 7,600 rpm | 1/4"                 | 2.4kg  |