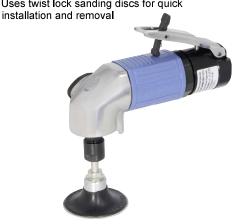

#### MYS-20L

## 1", 1-1/2" & 2" Disc Sander

#### **FEATURES**

- Lightweight design for working in confined spaces
- Locking throttle lever helps prevent accidental start-up
- Insulated handle for operator comfort
  Abrasive disc diameter of 1", 1-1/2" and 2" with #60/#80/#100 or #120 grit can be used by replacement of pad

Uses twist lock sanding discs for quick

| Air<br>Pressure<br>(MPa (kgf/cm²) | Air<br>Consumption<br>m³/min | Air Inlet<br>Size | Speed rpm | Weight | Accessories Included                                             |
|-----------------------------------|------------------------------|-------------------|-----------|--------|------------------------------------------------------------------|
| 0.6<br>(6)                        | 0.39<br>(No Load)            | 1/4"              | 19,000    | 0.6kg  | • 2pcs 14mm Single Ended<br>Spanner<br>• Bushing R 1/4 x NPT 1/4 |