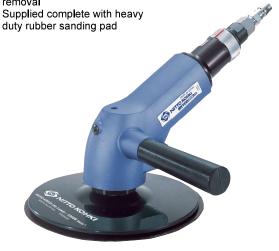

#### **MYS-70** 180mm (7") Disc Sander **FEATURES**

Ergonomic body design

Variable speed roll throttle to adapt to various sanding applications

Excellent power for increased material removal

| Wheel<br>Dia. | Bore | Air<br>Consumption | Speed     | Inlet<br>Thread Size | Weight |
|---------------|------|--------------------|-----------|----------------------|--------|
| 180mm         | 22mm | 31.8 cfm           | 7,600 rpm | 1/4"                 | 2.4kg  |