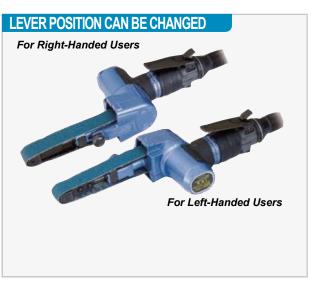

## **DESIGNED FOR SANDING AND POLISHING EFFICIENCY**

Nitto Kohki's Belton Sanders are designed for sanding and polishing efficiency. Their sander head rotates 360 degrees, allowing versatile adjustments up, down, and all around for any job. These compact and lightweight belt sanders feature high-performance pneumatic motors.