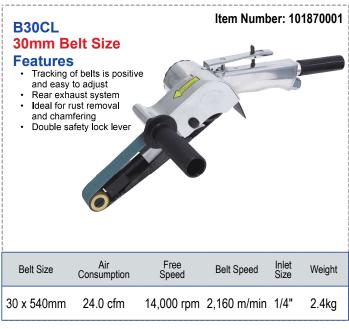

## **BELT SANDERS**

## **DESIGNED FOR SANDING AND POLISHING EFFICIENCY**

Nitto Kohki's Belton Sanders are designed for sanding and polishing efficiency. Their sander head rotates 360 degrees, allowing versatile adjustments up, down, and all around for any job. These compact and lightweight belt sanders feature high-performance pneumatic motors.

The recent adoption of piston rings minimizes power loss and enhances cutting efficiency. Additionally, they come equipped with a wheel guard cover, a fail-safe throttle to prevent unintentional starts, and a comfortable rubber grip. Perfect for sanding in narrow spaces, recessed corners, or on curved surfaces.