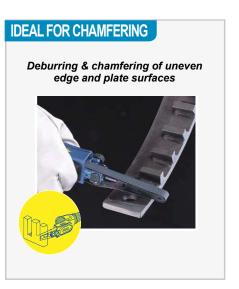

The recent adoption of piston rings minimizes power loss and enhances cutting efficiency. Additionally, they come equipped with a wheel guard cover, a fail-safe throttle to prevent unintentional starts, and a comfortable rubber grip. Perfect for sanding in narrow spaces, recessed corners, or on curved surfaces.