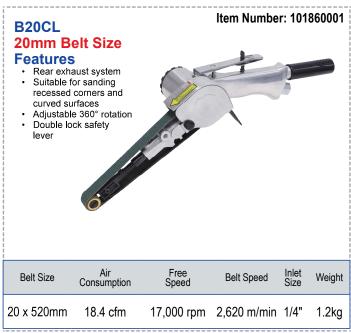

## **BELT SANDERS**

## **DESIGNED FOR SANDING AND POLISHING EFFICIENCY**

Nitto Kohki's Belton Sanders are designed for sanding and polishing efficiency. Their sander head rotates 360 degrees, allowing versatile adjustments up, down, and all around for any job. These compact and lightweight belt sanders feature high-performance pneumatic motors.

The recent adoption of piston rings minimizes power loss and enhances cutting efficiency. Additionally, they come equipped with a wheel guard cover, a fail-safe throttle to prevent unintentional starts, and a comfortable rubber grip. Perfect for sanding in narrow spaces, recessed corners, or on curved surfaces.