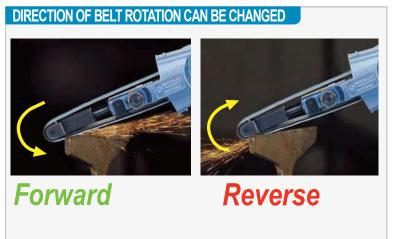

## **DESIGNED FOR SANDING AND POLISHING EFFICIENCY**

Nitto Kohki's Belton Sanders are designed for sanding and polishing efficiency. Their sander head rotates 360 degrees, allowing versatile adjustments up, down, and all around for any job. These compact and lightweight belt sanders feature high-performance pneumatic motors.