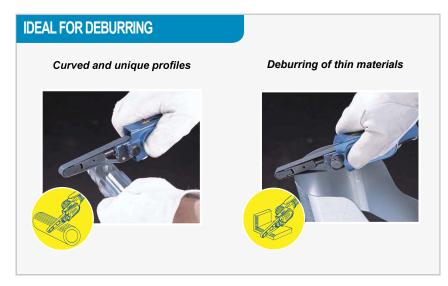

The recent adoption of piston rings minimizes power loss and enhances cutting efficiency. Additionally, they come equipped with a wheel guard cover, a fail-safe throttle to prevent unintentional starts, and a comfortable rubber grip. Perfect for sanding in narrow spaces, recessed corners, or on curved surfaces.