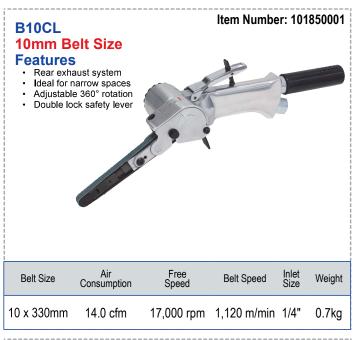

## **BELT SANDERS**

## **DESIGNED FOR SANDING AND POLISHING EFFICIENCY**

Nitto Kohki's Belton Sanders are designed for sanding and polishing efficiency. Their sander head rotates 360 degrees, allowing versatile adjustments up, down, and all around for any job. These compact and lightweight belt sanders feature high-performance pneumatic motors.

The recent adoption of piston rings minimizes power loss and enhances cutting efficiency. Additionally, they come equipped with a wheel guard cover, a fail-safe throttle to prevent unintentional starts, and a comfortable rubber grip. Perfect for sanding in narrow spaces, recessed corners, or on curved surfaces.