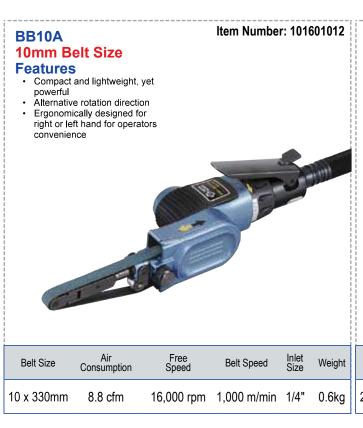

## **BELT SANDERS**

## **DESIGNED FOR SANDING AND POLISHING EFFICIENCY**

Nitto Kohki's Belton Sanders are designed for sanding and polishing efficiency. Their sander head rotates 360 degrees, allowing versatile adjustments up, down, and all around for any job. These compact and lightweight belt sanders feature high-performance pneumatic motors.

The recent adoption of piston rings minimizes power loss and enhances cutting efficiency. Additionally, they come equipped with a wheel guard cover, a fail-safe throttle to prevent unintentional starts, and a comfortable rubber grip. Perfect for sanding in narrow spaces, recessed corners, or on curved surfaces.