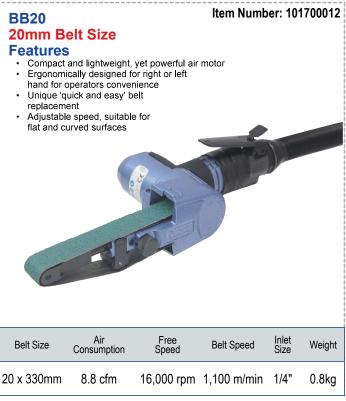

## **BELT SANDERS**

## **DESIGNED FOR SANDING AND POLISHING EFFICIENCY**

Nitto Kohki's Belton Sanders are designed for sanding and polishing efficiency. Their sander head rotates 360 degrees, allowing versatile adjustments up, down, and all around for any job. These compact and lightweight belt sanders feature high-performance pneumatic motors.

The recent adoption of piston rings minimizes power loss and enhances cutting efficiency. Additionally, they come equipped with a wheel guard cover, a fail-safe throttle to prevent unintentional starts, and a comfortable rubber grip. Perfect for sanding in narrow spaces, recessed corners, or on curved surfaces.